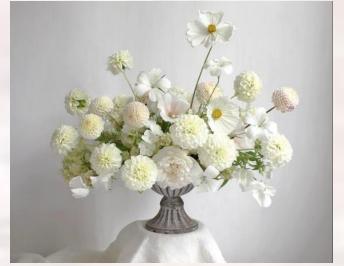

#### Gaia Footed Bowls. 12 Available.

Suggestion: Perfect for classic or modern floral centrepieces.

They work wonderfully with all types of colour palette.

#### **Antiqued Metal Footed Compote.**

**12+ Available. Suggestion:** A smaller footed bowl option with an antique finish. They work wonderfully with all types of colour palette.

Patterned Glass Bud Vases.