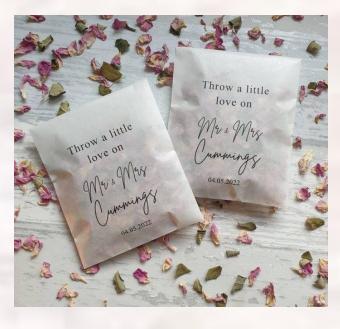

## Personalised Biodegradable Confetti Sachets with real petal confetti.

**Suggestion:** Beautiful biodegradable petal confetti creates the perfect confetti photo whilst being kind to the environment.