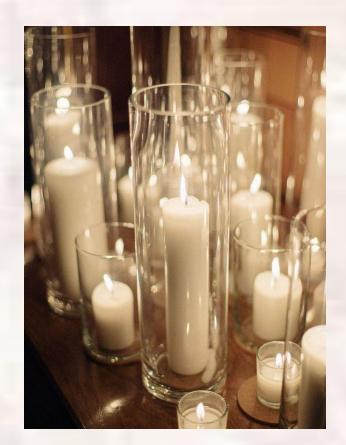

#### Candle Holders

Glass Hurricane Candle Sleeves & Holders 30+ Available. Varying sizes.

**Suggestion:** Perfect for venues with a "no open flames policy". Our candle sleeves give a modern touch to a wedding tablescape. The look fantastic with our luxury colour matched candles.

Tip – Candle sleeves require a high-quality non-drip tapered candle; we

recommend using candles sourced from our luxury candle makers in Denmark.