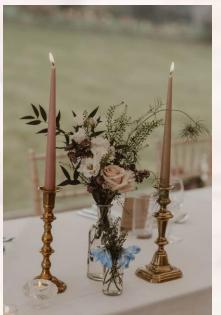

Antique Brass Candlesticks 30+ Available. Varying sizes.

**Suggestion:** Candlesticks elevate a wedding tablescape. We love dressing these antique brass candlesticks with luxury colour matched Danish tapered diner candles and pairing them with pretty glass bud vases for an elegant & timeless wedding breakfast.