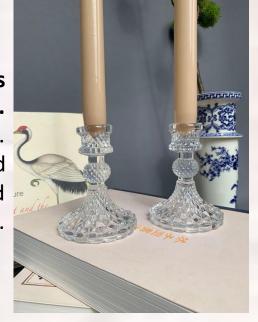

### **Cut Glass Candlesticks 50+ Available. Varying Sizes.**

Suggestion: Candlesticks elevate a wedding tablescape. We love dressing these cut glass candlesticks with luxury colour matched Danish tapered diner candles and pairing them with pretty glass bud vases for an elegant & timeless wedding breakfast.