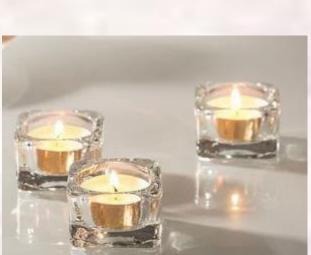

Glass Tea Light Holders. 50+ Available.

**Suggestion:** We love mixing tea lights with tapered dinner candles to add interest to a table alongside that dreamy candlelit glow!