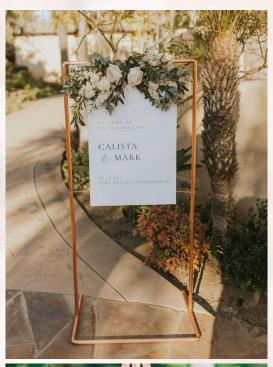

100+ Available.

**Suggestion:** Bud vases look beautiful when mixed with tapered candlesticks. Adding height and interest to a tablescape.

Copper Sign Stand.

2 Small. 1 Large Available.

**Suggestion:** The smaller stands are perfect for welcome signs or table plans, whereas the larger sign works well for a neon sign. These can be dressed with florals for an extra botanical flourish.

#### **Hand-Drawn Custom Frosted Acrylic Signs**

**Suggestion:** Frosted acrylic signage works perfectly with our copper stands. From welcome signs to table plans we can fully customise your wedding signage.