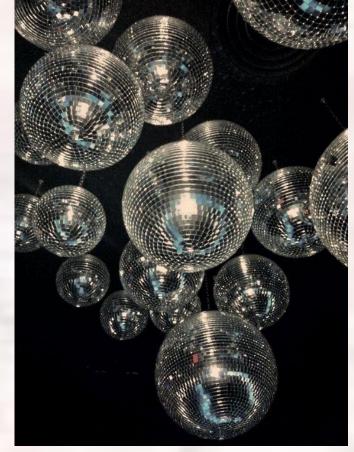

## Disco Balls. Various Sizes. 15+ Available.

**Suggestion:** Bring the party atmosphere with our glittering disco balls. They look fantastic in hanging floral installations, nestled amongst flowers or around your welcome sign.