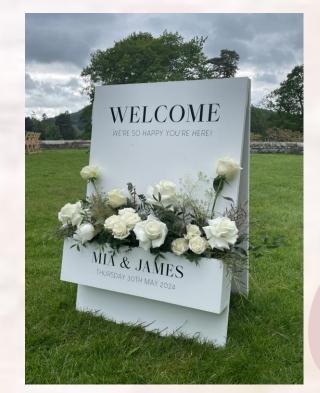

## Flower Box A-Frame Welcome Sign. 1 Available

**Suggestion:** Personalised with your names and wedding date and decorated with fresh flowers to match your wedding decor, our Flower Box Sign is the perfect way to welcome guests to your wedding day!