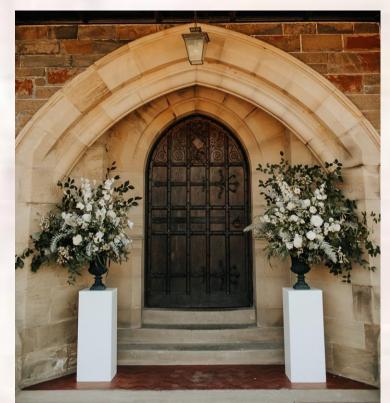

# Signs & Stands

White Plinths.

6 Available.

**Suggestion:** Pure white plinths, perfect for holding large urn arrangements to create a focal point for your ceremony or lining the aisle with a series of smaller floral arrangements.