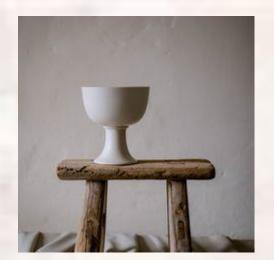

#### Gaia Footed Bowls. 12 Available.

Suggestion: Perfect for classic or modern floral centrepieces.

They work wonderfully with all types of colour palette.