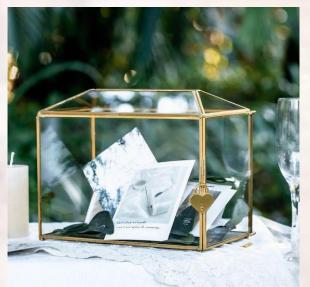

#### Lockable Gold Glass Card Box. 1 Available.

**Suggestion:** A wedding day essential – somewhere for your guests to safely put their cards of well wishes! Matches our gold frames perfectly!