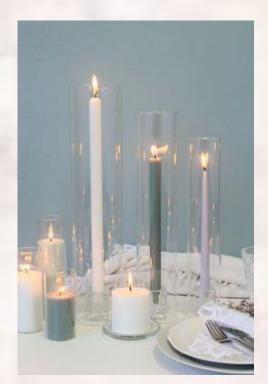

#### Candle Holders

Glass Hurricane Candle Sleeves & Holders 30+ Available. Varying sizes.

**Suggestion:** Perfect for venues with a "no open flames policy". Our candle sleeves give a modern touch to a wedding tablescape. The look fantastic with our luxury colour matched candles.

Tip – Candle sleeves require a high-quality non-drip tapered candle; we

recommend using candles sourced from our luxury candle makers in Denmark.