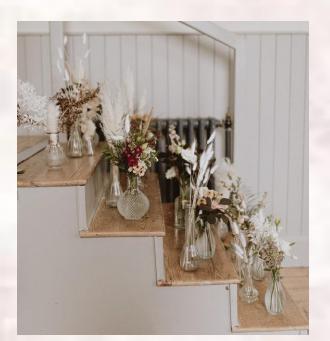

100+ Available.

**Suggestion:** Bud vases look beautiful when mixed with tapered candlesticks. Adding height and interest to a tablescape.

Copper Sign Stand.

2 Small. 1 Large Available.

**Suggestion:** The smaller stands are perfect for welcome signs or table plans, whereas the larger sign works well for a neon sign. These can be dressed with florals for an extra botanical flourish.